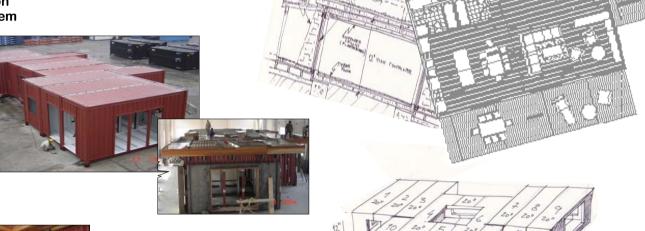

Step 2: 4000 sq ft pre assembled in the factory

Step 3: The fit-out using the finest materials

Step 1: Concept and design

layout based of 20ft and 40ft

blocks

Step 4:

Fit the windows

Step 5: Build kitset balconies